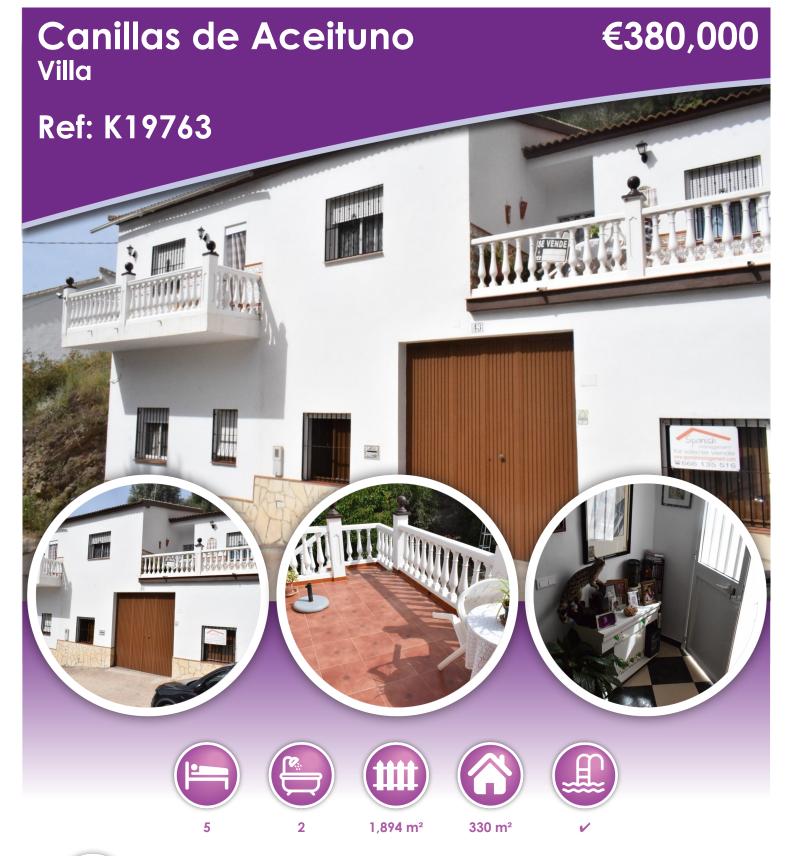

## **Description**

This detached house is located in the area of Rio Bermuza, a 10 minutes drive to the village of Viñuela and only a 20 minute drive to the coast. The accommodation is distributed on two floors and comprises a hallway, large lounge/dining room with a fireplace, a fully fitted kitchen, 5 spacious bedrooms, 2 bathrooms and a huge garage for 3 cars. There are several terraces, a BBQ area with a storeroom, a pool area, and a garden. Beautiful views of the mountains.