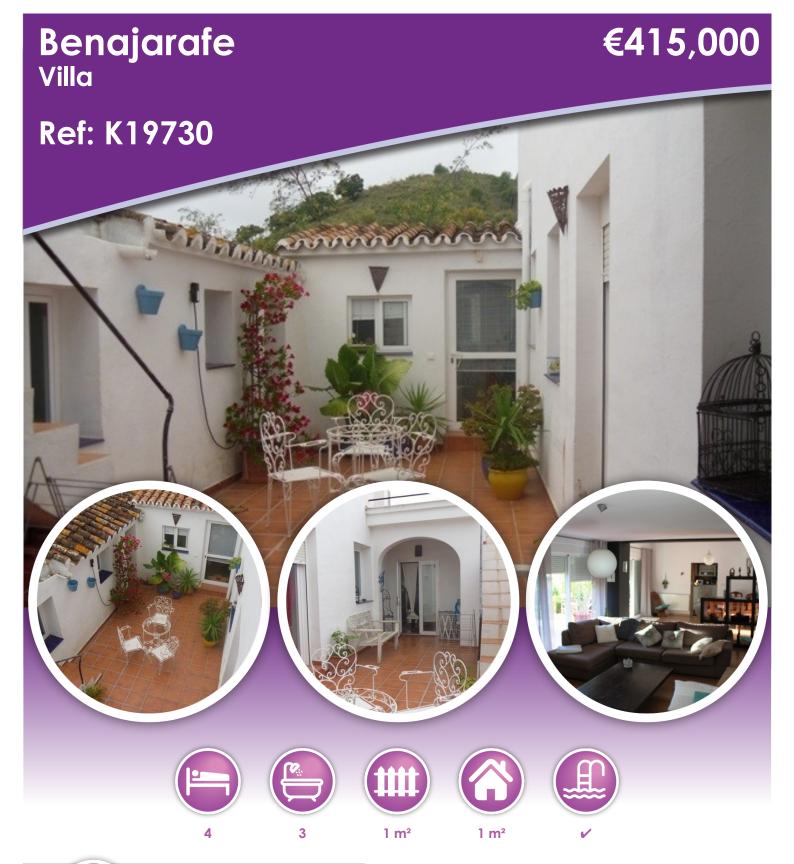

## **Description**

Breath taking 4 separate bedroom villa situated in the countryside of Benajarafe with 3 bathrooms, very modern and spacious, on patio with access to the roof terrace. Outside terraces, barbecue, double glazing in living room, 1 studio upstairs (can be renovated in another room). Doors to enter and space in the garden area for a grouping.