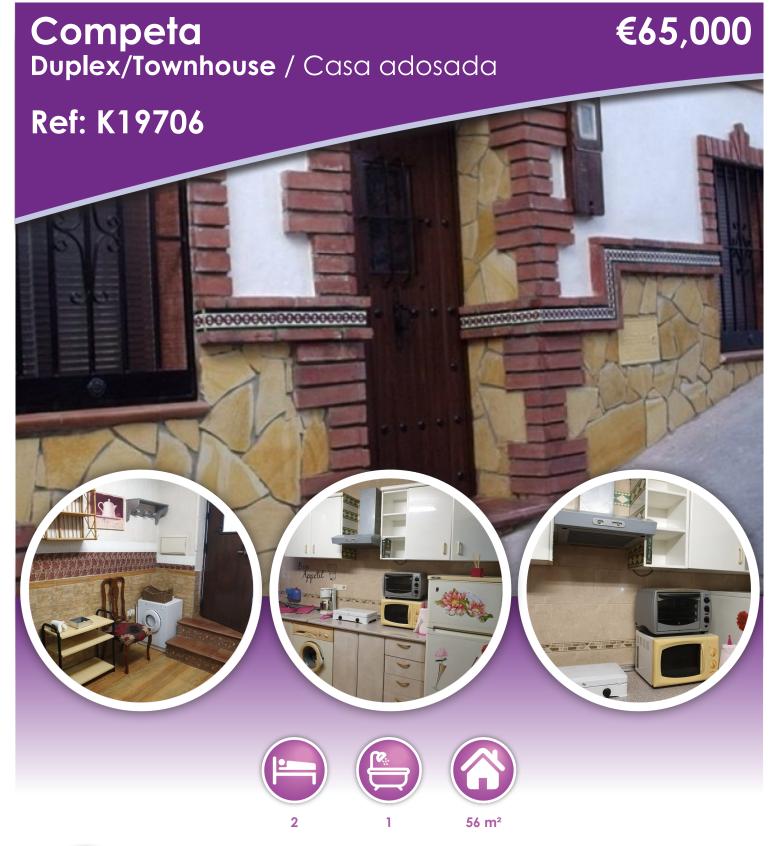

## **Description**

This beautiful house consists of living/dining room, kitchen, 2 bedrooms and a bathroom. It is located in the very popular village of Competa, which is 20 minutes from the coast and has plenty of restaurants, bars and shops.