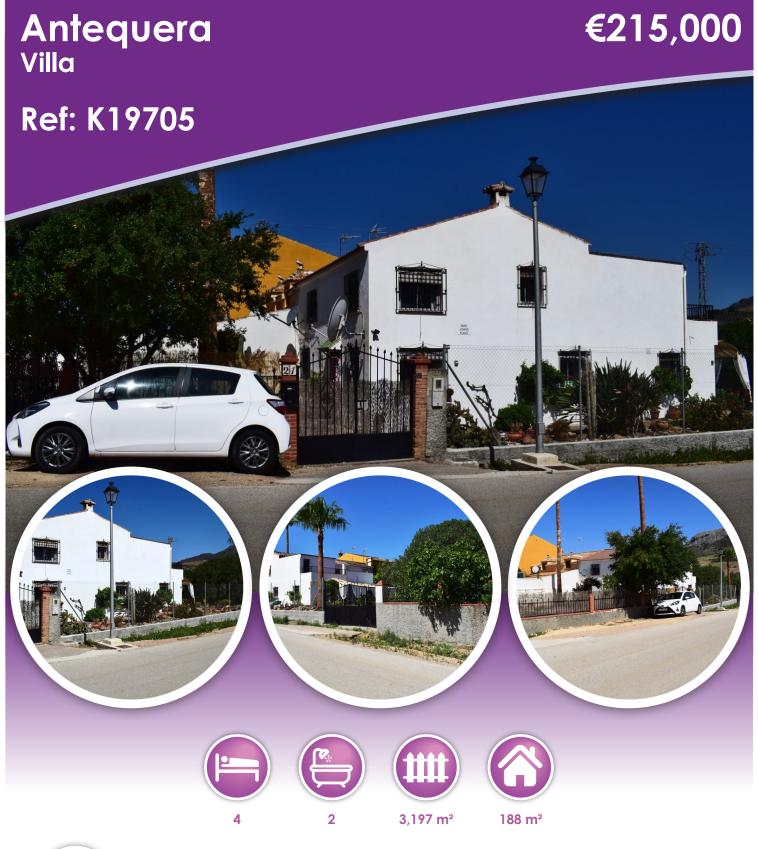

## **Description**

A traditional country home set on a substantial plot of land in Villanueva de Cauche, with magnificent 3600 views of the surrounding countryside and mountains. Situated on a quiet country road, it is only a 5-minute drive to Casabermeja, 15 minutes to Antequera and 25 minutes to Málaga airport. The accommodation on the ground floor comprises a good-sized living room, fully-fitted kitchen, large utility room, master bedroom (with dressing room & an en-suite bathroom) and second bedroom (currently used as a study). The accommodation on the first floor can be accessed via the stairs or an external door. It comprises a spacious lounge/dining room, 2 double bedrooms and a large family bathroom. There is a large pool, outdoor shower, plenty of terracing, both sunny and covered, lots of garden with fruit trees, a good-sized barn (easily converted into extra accommodation), a large storage room, a driveway with ample parking and a roof terrace. This property can be a comfortable country home or a Bed & Breakfast, with opportunities to extend the accommodation. The large plot of land is completely fenced off and includes a field that is ideal for horses and any other type of animal. Ask for the videos of this lovely property.