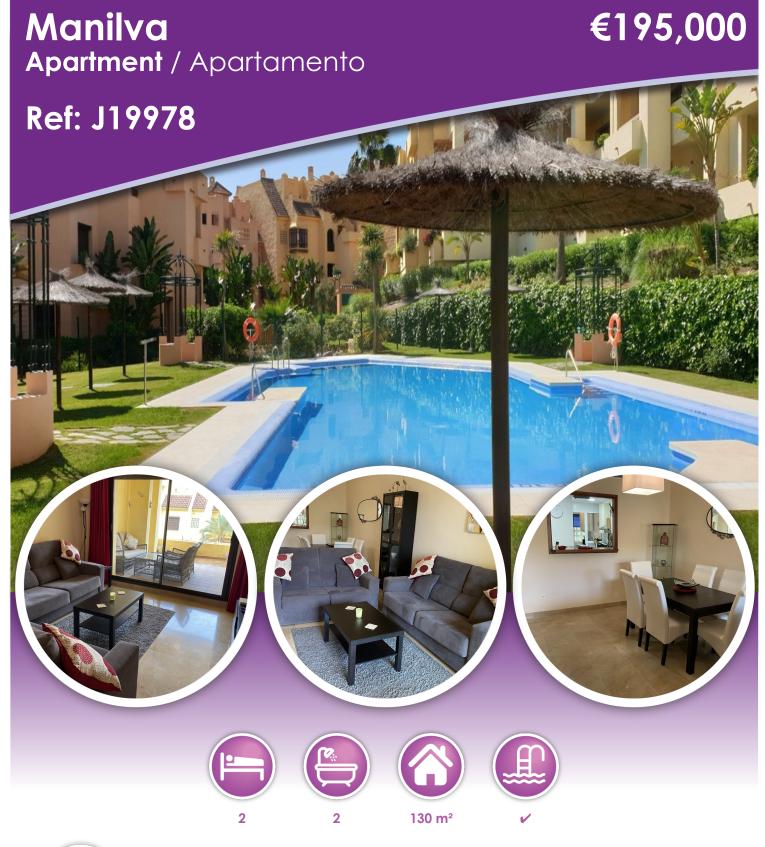

## **Description**

This is a fabulous two bedroom ground floor apartment located in Duquesa Village. A great property in an excellent location. This is a lovely spacious apartment with a great sized terrace. This apartment is built to top quality specifications with air conditioning/heating, marble floors, fitted wardrobes, Jacuzzi style bath and fully fitted kitchen. The property comes with a parking space in the underground carpark and a lock-up storage room. As you walk in through the main door, you come to a large entrance hallway. Straight ahead you have a lovely archway leading to the lounge/dinner. To the right you have the main bedroom and en-suite bathroom and to the left you have the kitchen, family bathroom and second bedroom. The lounge /diner is very spacious. There are glass balcony doors that lead out to a large terrace. This is great for dining all fresco, relaxing and entertaining. Whilst the kitchen is not fully open plan, there is a hatchway from the kitchen to the lounge, making it nice and easier to pass out food to the dining area and great if you want to be cooking but also part of what is going on outside. For those who prefer an open plan style, this can easily be converted into an open-plan kitchen. The kitchen is fully fitted with a granite surface and a utility room. Both bedrooms are double bedrooms. The Master bedroom has an en-suite bathroom with a Jacuzzi style bath. It also has direct access out through glass patio doors to the main terrace. Imagine waking up in the morning, cup of tea in hand and walking straight out to your private terrace. Duquesa Village is excellently maintained and established urbanisation with mature communal gardens that offer all year round colour. Residents enjoy access to five communal swimming pools, sunbathing terraces and communal paddle tennis courts. There is also 24 hour security entrance in and out of the complex. Duquesa Village is bars and restaurants. There are also local bars at Monte Duquesa which is 10 mins walk away. There are beautiful 'blue flag' status