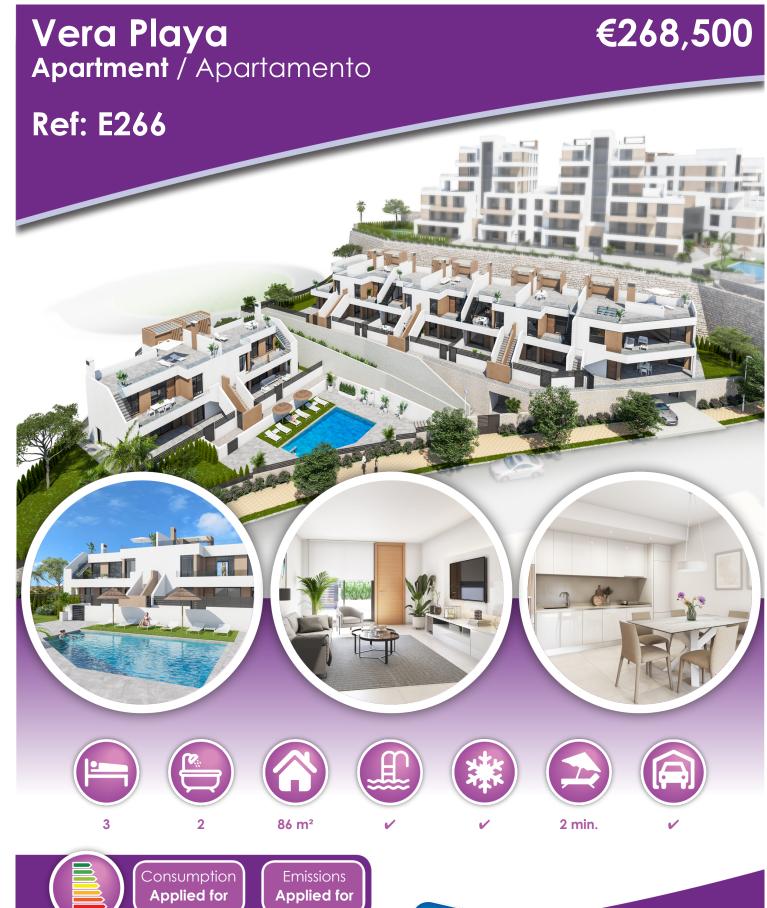

# **Description**

In collaboration with our Spanish partners, we are delighted to present an exceptional opportunity to acquire a spectacular luxury property in Vera Playa, Almería.

Levansur Home EIGHT – PHASE 1 - VERA PLAYA, ALMERÍA

18 Maisonettes (Bungalows) with Garages, Storage Rooms & Communal Swimming Pool

All properties are due to be delivered June 2027

Discover this exceptional development featuring 60 modern apartments and 18 charming bungalows in Phase 1, located in the exclusive area of Vera Playa, Almería.

Featuring 2 or 3 bedrooms and 2 full bathrooms.

Parking space and storage rooms in a communal garage. Access to a communal swimming pool.

Ground-floor units with terraces and top-floor units with solariums and summer kitchens for maximum comfort in a prime location.

#### AVAILBLE MAISONETTE (BUNGALOWS):

| No.1 Groundfloor - 3 Bed/2Bath - Built 87m2 - 359,000€ (includes terrace and porch)                                                                                                                                                                                                                                                                        |
|------------------------------------------------------------------------------------------------------------------------------------------------------------------------------------------------------------------------------------------------------------------------------------------------------------------------------------------------------------|
| No.2 Groundfloor - 3 Bed/2Bath - Built 87m2 - 339,000€ (includes terrace and porch)                                                                                                                                                                                                                                                                        |
| No.3 Groundfloor - 3 Bed/2Bath - Built 94m2 - 359,000€ (includes terrace and porch)                                                                                                                                                                                                                                                                        |
| No.4 Groundfloor - 3 Bed/2Bath - Built 86m2 - 268,000€ (includes terrace and porch)                                                                                                                                                                                                                                                                        |
| No.5 Groundfloor - 3 Bed/2Bath - Built 87m2 - 268,000€ (includes terrace and porch)                                                                                                                                                                                                                                                                        |
| No.6 Groundfloor - 3 Bed/2Bath - Built 87m2 - 268,000€ (includes terrace and porch)                                                                                                                                                                                                                                                                        |
| No.7 Groundfloor - 3 Bed/2Bath - Built 87m2 - 268,000€ (includes terrace and porch)                                                                                                                                                                                                                                                                        |
| No.8 Groundfloor - 3 Bed/2Bath - Built 87m2 - 268,000€ (includes terrace and porch)                                                                                                                                                                                                                                                                        |
| No.9 Groundfloor - 3 Bed/2Bath - Built 93m2 - 349,000€ (includes terrace and porch)                                                                                                                                                                                                                                                                        |
|                                                                                                                                                                                                                                                                                                                                                            |
|                                                                                                                                                                                                                                                                                                                                                            |
| No.10 Top Floor - 2 Bed/2Bath - Built 76m2 - 324,000€ (includes terrace and solarium)                                                                                                                                                                                                                                                                      |
| No.10 Top Floor - 2 Bed/2Bath - Built 76m2 - 324,000€ (includes terrace and solarium)  No.11 Top Floor - 2 Bed/2Bath - Built 76m2 - 324,000€ (includes terrace and solarium)                                                                                                                                                                               |
|                                                                                                                                                                                                                                                                                                                                                            |
| No.11 Top Floor - 2 Bed/2Bath - Built 76m2 - 324,000€ (includes terrace and solarium)                                                                                                                                                                                                                                                                      |
| No.11 Top Floor - 2 Bed/2Bath - Built 76m2 - 324,000€ (includes terrace and solarium)  No.12 Top Floor - 2 Bed/2Bath - Built 74m2 - 304,000€ (includes terrace and solarium)                                                                                                                                                                               |
| No.11 Top Floor - 2 Bed/2Bath - Built 76m2 - 324,000€ (includes terrace and solarium)  No.12 Top Floor - 2 Bed/2Bath - Built 74m2 - 304,000€ (includes terrace and solarium)  No.13 Top Floor - 2 Bed/2Bath - Built 72m2 - 298,500€ (includes terrace and solarium)                                                                                        |
| No.11 Top Floor - 2 Bed/2Bath - Built 76m2 - 324,000€ (includes terrace and solarium)  No.12 Top Floor - 2 Bed/2Bath - Built 74m2 - 304,000€ (includes terrace and solarium)  No.13 Top Floor - 2 Bed/2Bath - Built 72m2 - 298,500€ (includes terrace and solarium)  No.14 Top Floor - 2 Bed/2Bath - Built 72m2 - 298,500€ (includes terrace and solarium) |