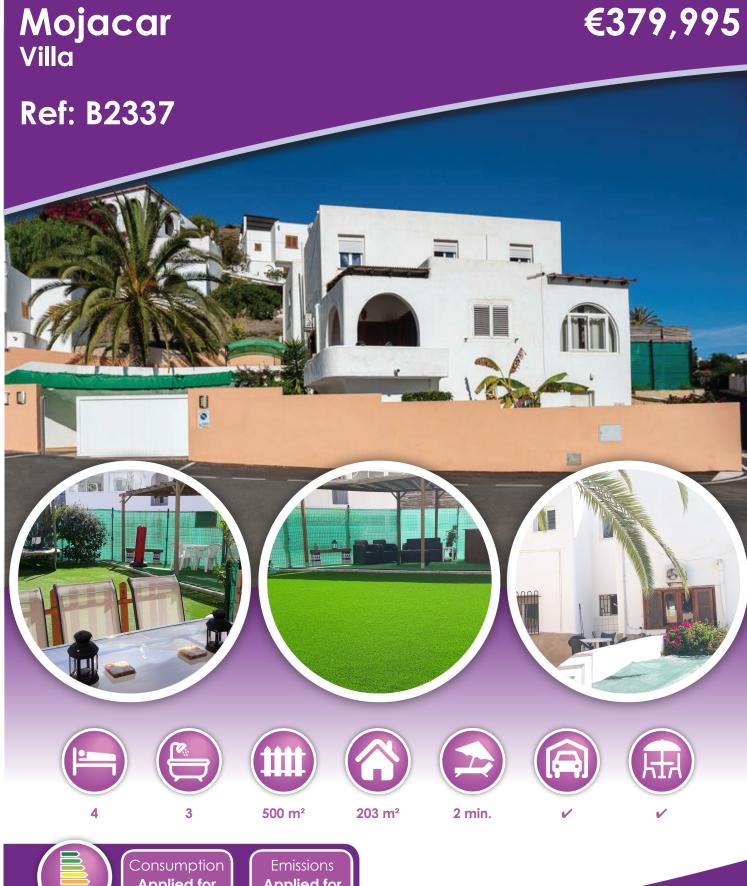

## **Description**

Opportunity to Acquire a Modern 4-Bedroom, 3-Bathroom Villa in Mojacar

Location: Popular coastal town of Mojacar, just 150 meters from the beach and local restaurants.

Sea Views: Enjoy stunning views of the Mediterranean Sea.

Amenities in Mojacar: Bars, restaurants, shops, doctors, and a shopping centre, all nearby.

Property Features:

4 Bedrooms:

One bedroom with an en-suite, including a walk-in shower, vanity unit, and window.

3 Bathrooms:

En-suite bathroom.

Fully fitted family bathroom with a Jack and Jill sink.

Downstairs shower room.

Spacious Living Areas:

Large living room with plenty of natural light and a fireplace.

Separate dining room.

Kitchen with ample storage and a breakfast area.

Comfort & Convenience:

Air conditioning throughout.

Trastero/Storage

Outdoor Features:

Private parking for two cars with electric gate access