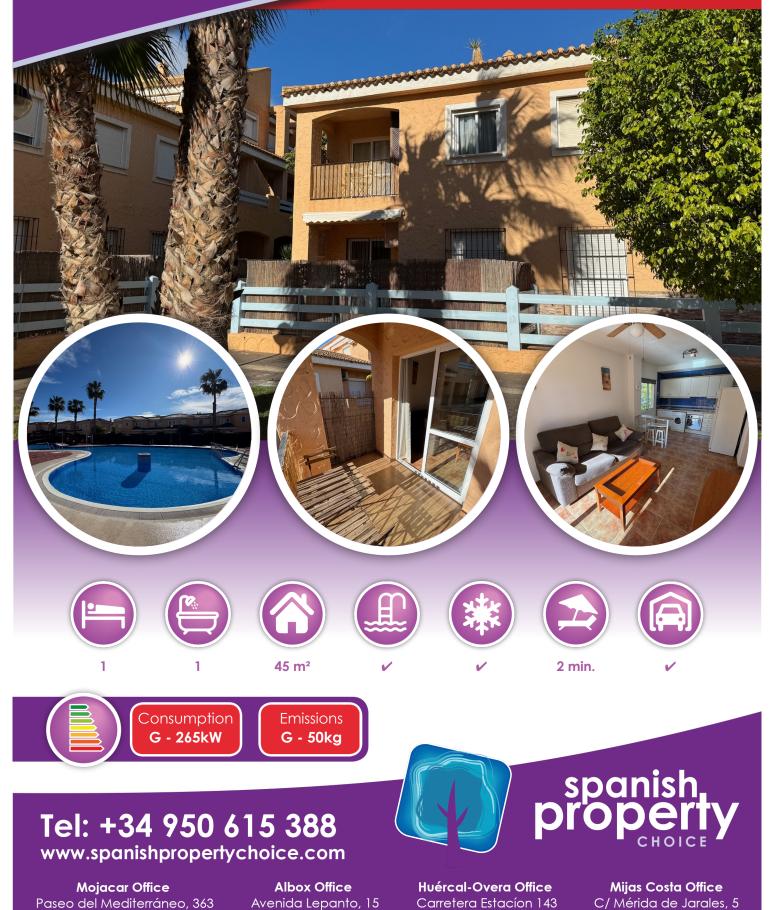

#### Description

\*\*SOLD JUNE 2025\*\*

A key turn ready first floor penthouse with 1 Bedroom, 1 Bathroom in a beautiful Vera Playa community.

This charming 1-bedroom, 1-bathroom penthouse apartment is ideally located on the first floor in a sought-after, tranquil community of Urbanisation Playa del Sur, in the heart of Vera Playa.

Just a short stroll away from the sparkling Mediterranean beach, this property offers the perfect blend of comfort and convenience for both permanent living or a lucrative vacation rental.

The community is very well maintained with gated entrances, off road allocated parking, secure building entrances and beautiful communal ground with mature gardens and a large swimming pool and children's play ground.

As you enter the building there is one set of stairs up to the property and automatic lighting throughout the hallways.

Internally the apartment consists of a spacious bathroom with full size bath tub and over head shower.

The bedroom is an excellent size with built in wardrobes, ceiling fan and views over the gardens.

The open plan living area is large enough for a sofa bed, breakfast bar and fully equipped kitchen.

Patio doors lead out on to an east facing sunny terrace which offers privacy and the ideal space al-fresco dining.

This apartment is the perfect combination of beachside living and investment potential due to its tourism license.

Don't miss out on this opportunity to own a slice of paradise in Vera Playa!

Contact us to arrange a viewing.