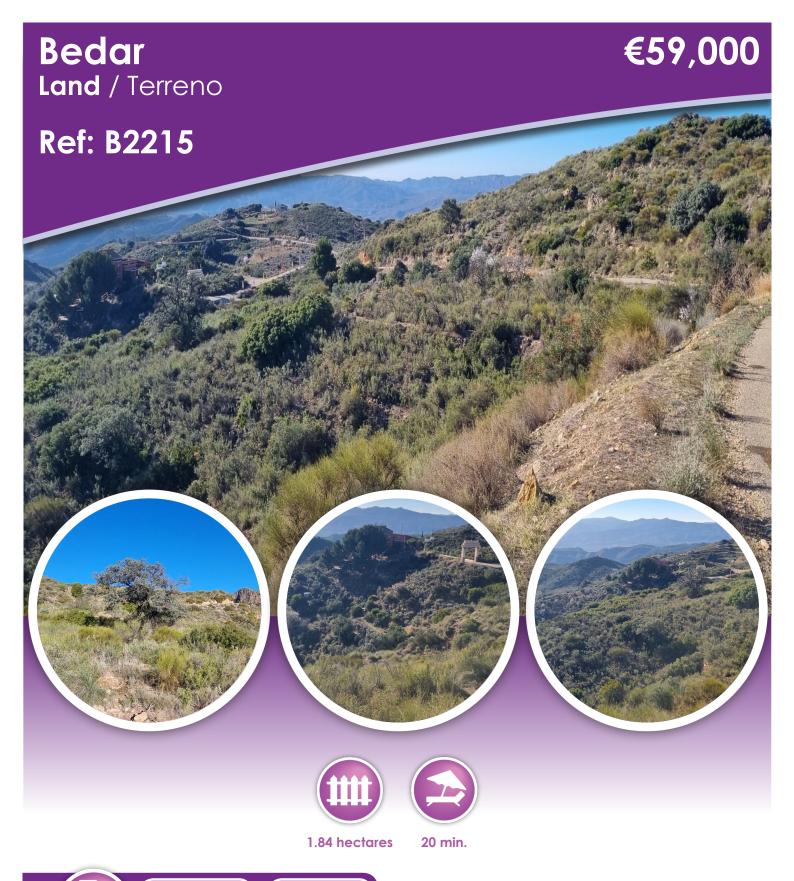

## **Description**

\*\*\* RECENTLY REDUCED \*\*\*

This is an opportunity to acquire a plot of land in Bedar, which has obtained a building licence, which is still applicable, from the Ayuntamiento.

In place is a build project, which we understand has been agreed with the local Ayuntamiento.

The architect who drew up the plans, remains onboard with the project.

Water and Electric are not connected at this stage, but this will be possible moving forward.

Bedar is a mountain village, but does still enjoy many amenities and is within a short drive to the local town of Los Gallardos, where you have a good range of further amenities and a variety of shops etc.

The local beaches of Mojacar are 20 minutes away.

If you want to enjoy wonderful mountain and distant sea views, then this could be the place for you!

Contact us for further information.

<sup>\*</sup> A Documento Informativo Abreviado (DIA) is available - Un Documento Informativo Abreviado (DIA) está disponible