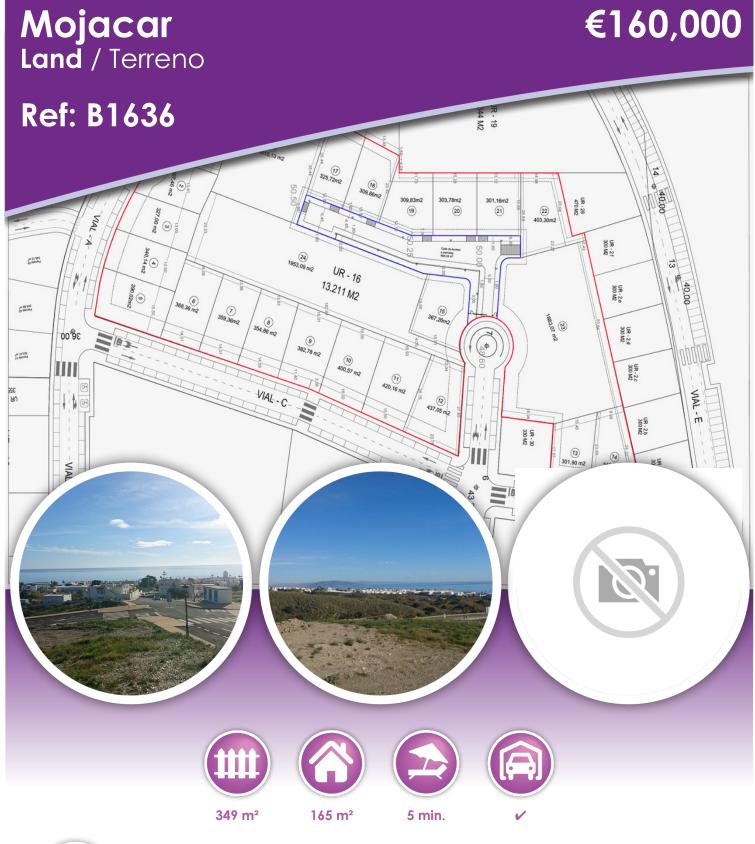

In all there are 24 plots, with 21 still being available.

Prices range in price from 160,000€ to 260,000€

Water, electricity and telephone connections are available for each plot

PLOT 1 - Plot size 400.54m2, build size 200.00m2 - 230,000€

PLOT 2 - Plot size 307.46m2, build size 164.60m2 - 170,000€

PLOT 3 - Plot size 327.00m2, build size 164.60m2 - 170,000€

PLOT 4 - Plot size 340.14m2, build size 164.60m2 - 170,000€

PLOT 5 - Plot size 390.02m2, build size 200.00m2 - 220,000€

PLOT 6 - Plot size 368.36m2, build size 164.60m2 - 190,000€

PLOT 7 - Plot size 359.36m2, build size 164.60m2 - 190,000€

PLOT 8 - Plot size 354.86m2, build size 164.60m2 - 190,000€

PLOT 9 - Plot size 382.78m2, build size 164.60m2 - 180,000  $\!\in$ 

PLOT 10 - Plot Size 400.57m2, build size 164.60m2 - 180,000€

PLOT 11 - Plot Size 420.16m2, build size 164.60m2 - 180,000€

PLOT 12 - Plot Size 437.05m2, build size 200.00m2 - 220,000€

PLOT 13 - Plot Size 301.90m2, build size 164.60m2 - 160,000€

PLOT 14- Plot Size 349.26m2, build size 164.60m2 - 160,000€ PLOT 15 - Plot Size 396.37m2, build size 168,00m2 - 190,000€

PLOT 17 - Plot size 325.72m2 , build size 168,00m2 - 260,000€

PLOT 18 - Plot size 309.86m2, build size 168,00m2 - 260,000€

PLOT 19 - Plot Size 309.83m2, build size 168,00m2 - 250,000€

PLOT 20 - Plot Size 303.78m2, build size 168,00m2 - 250,000€

PLOT 21 - Plot Size 301.16m2, build size 168,00m2 - 250,000€

PLOT 22 - Plot Size 403.30m2, build size 168,00m2 - 260,000€