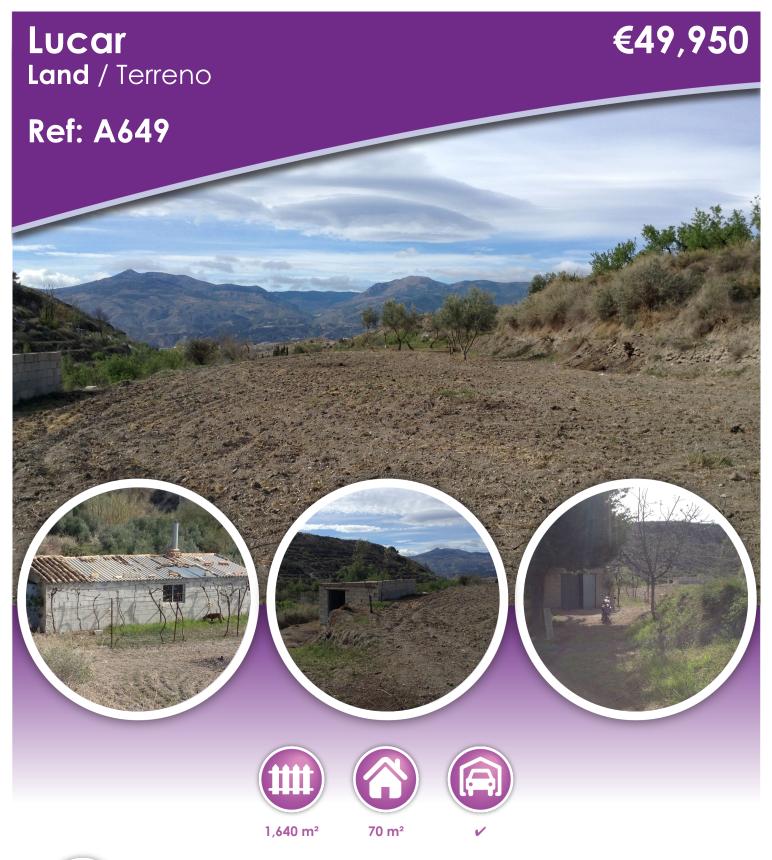

## **Description**

A plot of land, in an idyllic location. The land is 1640 metres and has beautiful views of the surrounding area, there are a few fruit trees that are planted around the plot which is spread over two different levels and there are two separate farm buildings that are both in a very good state of repair.

This land has a good access road and would be ideal for the siting of a static caravan with the use of both of the buildings being available for immediate use.

Currently none of the main utilities are connected but the location is only 5 minutes to the main town where you will find all the amenities.

This property would make a fantastic project for anyone who is looking for a lovely quiet spot in the Spanish countryside that would make a great get away from it all oasis.

\* A Documento Informativo Abreviado (DIA) is available - Un Documento Informativo Abreviado (DIA) está disponible