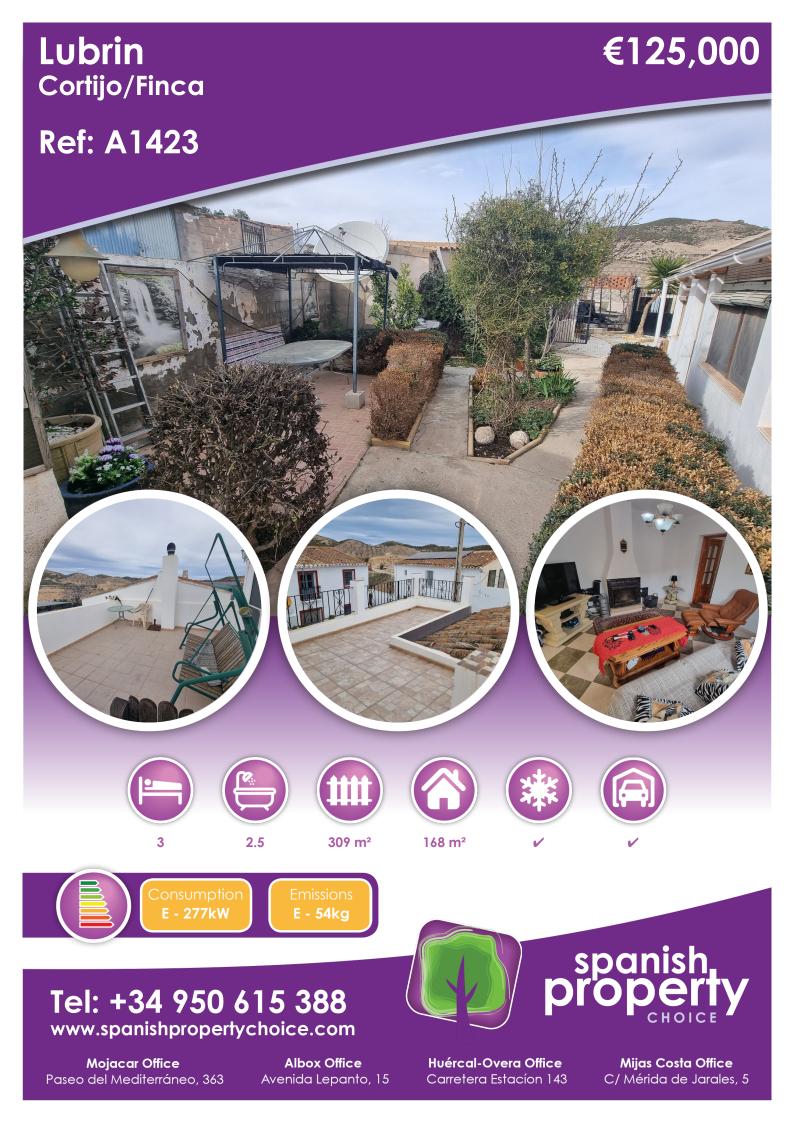

# Description

\*\*\*REDUCED BY 15,000 EUROS FOR QUICK SALE \*\*\*

We are delighted to present this charming three-bedroom, two-and-a-half-bathroom traditional Cortijo/Finca, nestled in a tranquil hamlet near the picturesque town of Lubrín. Offering a perfect blend of rustic charm and modern comfort, this delightful home is ideal for those seeking a peaceful escape surrounded by stunning countryside.

Upon entering through double metal gates, you are welcomed by a private driveway with ample off-road parking. The property boasts generous outdoor spaces, including a large terrace and rooftop solarium, perfect for soaking up the Spanish sun while enjoying the mountain and countryside views. The mature garden is adorned with shrubs, bushes, and trees, creating a peaceful and inviting atmosphere.

Inside, the light and airy interior is spread over two floors. The open-plan kitchen, separated from the lounge by a stylish divider, provides a functional and social space. The comfortable lounge features a log burner, ensuring warmth and coziness during cooler winter evenings, while air conditioning keeps the home comfortable on hot summer days.

The property offers ample storage spaces, including a log store and multiple storage areas, along with a large garage-style outbuilding, ideal for additional storage or a potential workshop.

Located just 40 minutes from the coast, this home provides easy access to beautiful beaches, while the town of Lubrín and its array of shops and essential amenities are only a 20-minute drive away.